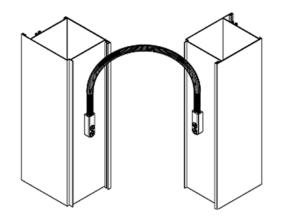

Installation

Cable Junction Compact is installed in the door or window fold and is concealed when the door or window panes are closed.

Please leave a cable loop. This will ensure that adequate cable is available for sliding on opening the door.

In parallel installation, a lateral space requirement of min. 21 mm and a vertical space requirement of min. 8 mm are necessary (distance between frame and panes). If the space ratios are small, the end piece should be mounted e.g., on the pane side in the metal fittings groove provided for the push rod.