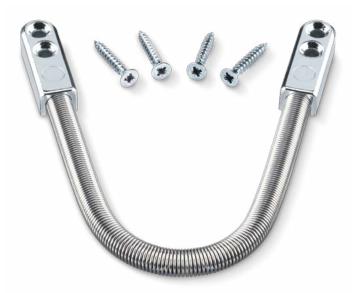

## **Cable Junction Compact**

Cable Junction Compact to the concealed instalation in the window gap. for max. Cable diameter of 4,5 mm.

- Pivot/hopper windows retain their full functionality
- Door loop is accessible only on opening the window or door.
- Low installation expediture
- Suitable for round cable and flat cable
- Inner diameter: 5.3 mm

## **Technical Features:**

| Spring                 | DIN 1.4301, X5CrNi1810, A2 |
|------------------------|----------------------------|
| Lenght                 | 171 mm                     |
| Inner diameter         | 5,3 mm                     |
| External diameter      | 7,0 mm                     |
| Endpieces              | PA 6 GF 30, metalized      |
| Dimensions (W x H x D) | 30,5 x 10,0 x 7,7 mm       |
| Angle of spread        | 180°                       |
| Temperature            | -20°C up to +75°C          |
| Countersunk screw      | 3,5 x 20 mm Form C-Z, A2   |
| Plug                   | PA 6 GF 30                 |