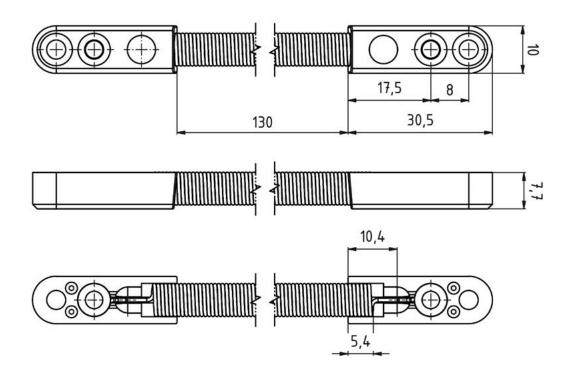

## **Technical Features:**

| Spring                 | DIN 1.4301, X5CrNi1810, A2 |
|------------------------|----------------------------|
| Lenght                 | 171 mm                     |
| Inner diameter         | 5,3 mm                     |
| External diameter      | 7,0 mm                     |
| Endpieces              | PA 6 GF 30, metalized      |
| Dimensions (W x H x D) | 30,5 x 10,0 x 7,7 mm       |
| Angle of spread        | 180°                       |
| Temperature            | -20°C up to +75°C          |
| Countersunk screw      | 3,5 x 20 mm Form C-Z, A2   |
| Plug                   | PA 6 GF 30                 |